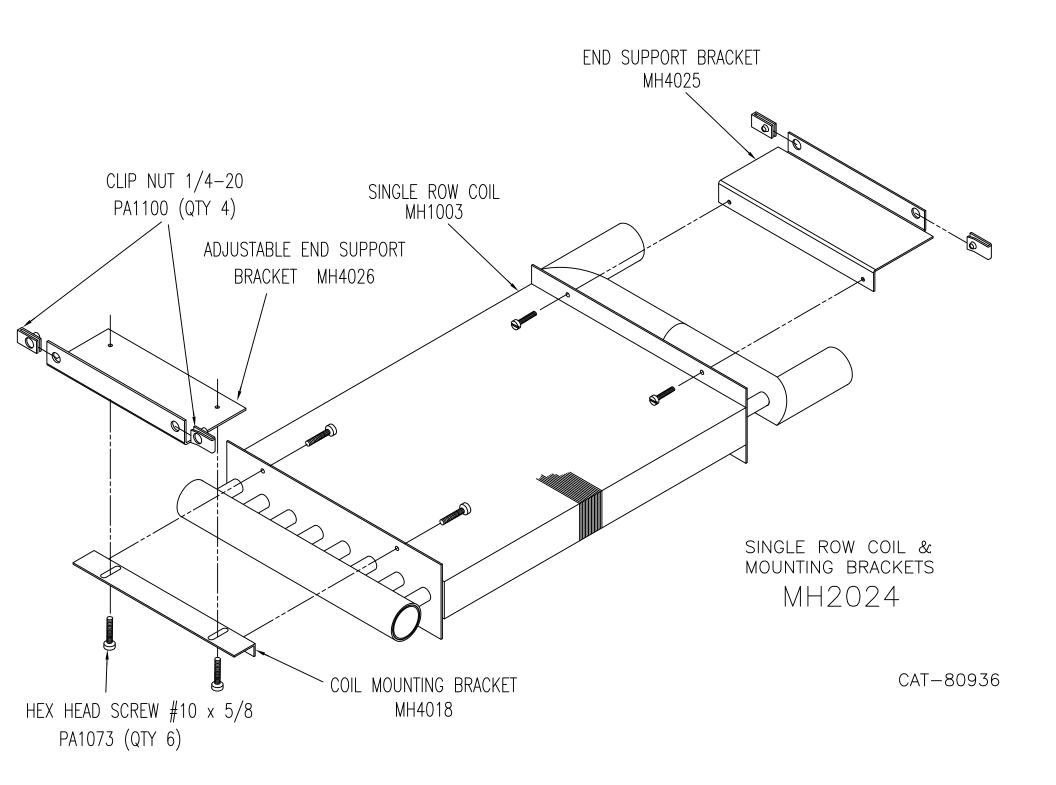

Remove the coil. (Note: If this is a two row coil the motor board and top panel may have to be removed prior to removing the coil.)

Re-install the new coil with the required bracket support plate and coil support plate on each end.

See exploded view of coil and associated parts on next page.