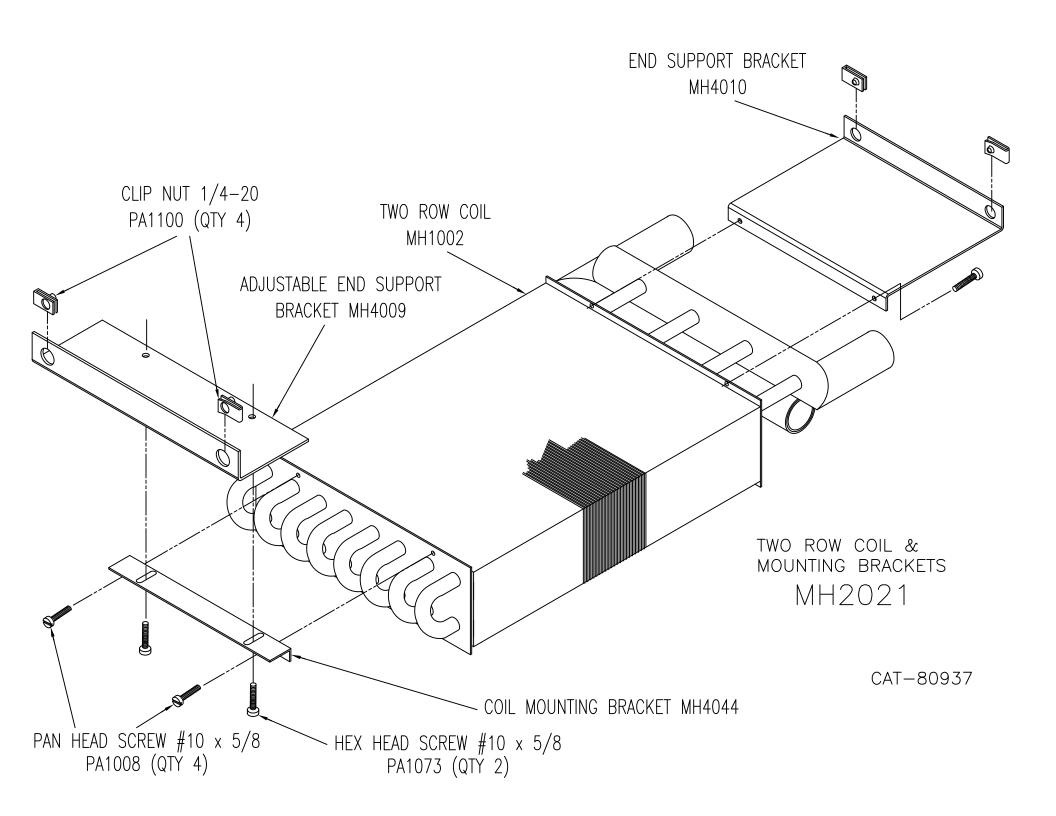

Remove the coil. (Note: If this is a two row coil the motor board and top panel may have to be removed prior to removing the coil.)

Re-install the new coil with the required bracket support plate and coil support plate on each end.

See exploded view of coil and associated parts on next page.